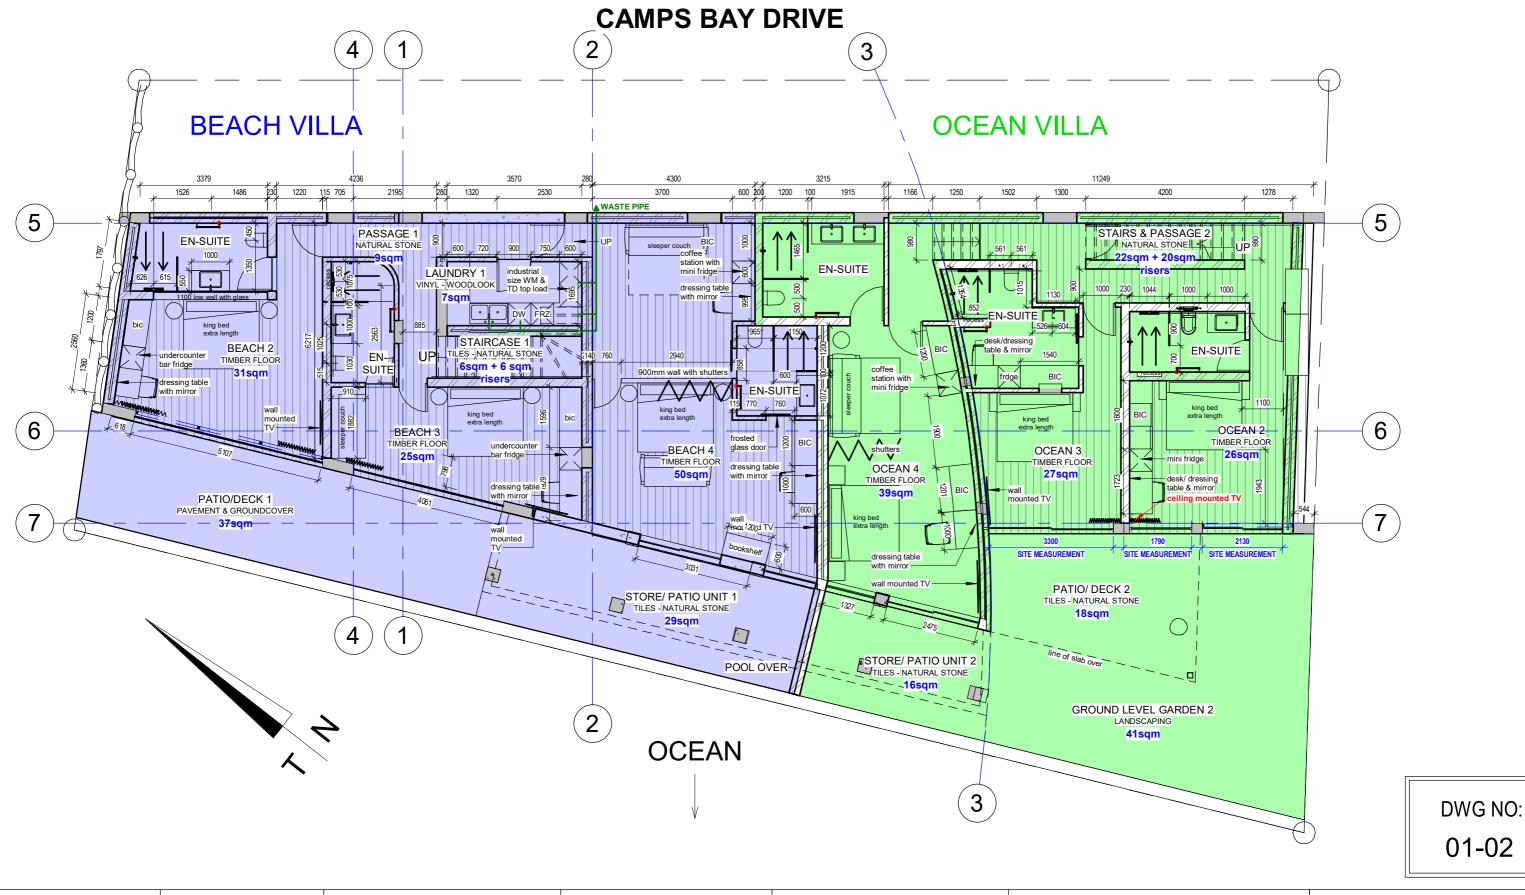

| PROJECT             |  |
|---------------------|--|
| CAMPS BAY 56 LAYOUT |  |
| STAND               |  |
| 56 CAMPS BAY DRIVE  |  |
| SUBURB              |  |
| CAMPS BAY           |  |
| DRAWING             |  |
| GROUND STOREY       |  |
|                     |  |

- The design on this drawing is copyright and remains the property of Alisha White Design
  - All work to be carried out in strict accordance with local authority requirements, National Building Regulations, and the S.A.B.S standards.
- This drawing may not be scaled. Only figured dimensions and levels may be used.
- All relevant details, levels, dimensions must be checked on site before commencement of work. Any discrepancies to be reported to Alisha White Design

## NOTES

ALL AIRCONDITIONING AS PER SPECIALIST'S DESIGN AND SPECIFICATION.

01-02

ALL LIGHTING AS PER SPECIALIST'S DESIGN AND SPECIFICATION.