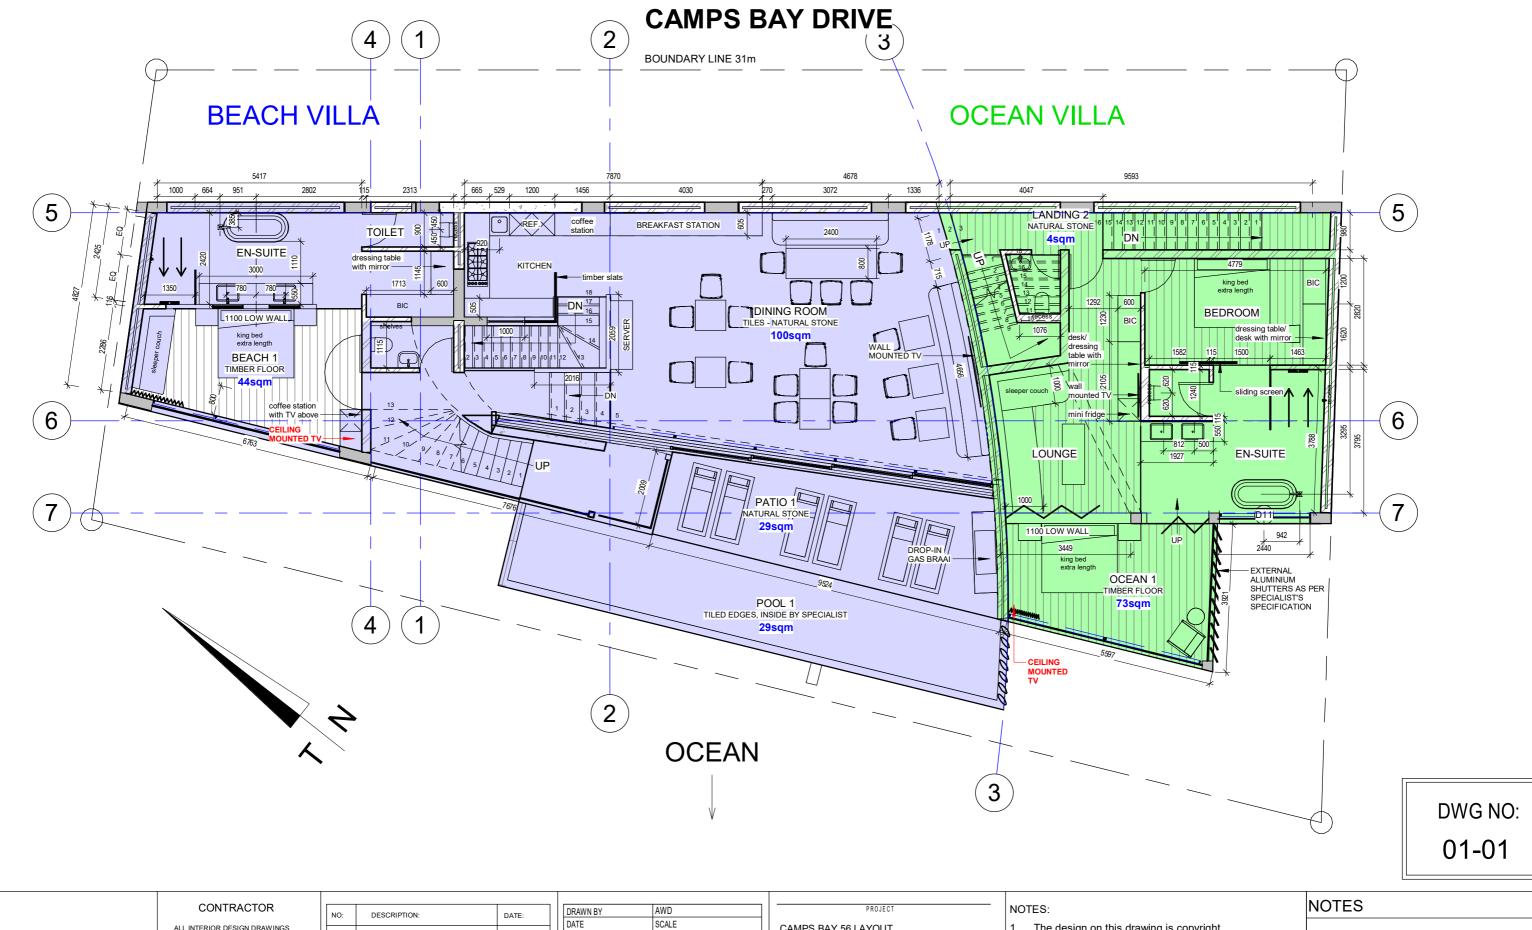

| PROJECT             |                                                                            |
|---------------------|----------------------------------------------------------------------------|
| CAMPS BAY 56 LAYOUT |                                                                            |
| STAND               |                                                                            |
| 56 CAMPS BAY DRIVE  |                                                                            |
| SUBURB              |                                                                            |
| CAMPS BAY           |                                                                            |
| DRAWING             |                                                                            |
| FIRST STOREY        |                                                                            |
|                     |                                                                            |
|                     | CAMPS BAY 56 LAYOUT  STAND  56 CAMPS BAY DRIVE  SUBURB  CAMPS BAY  DRAWING |

- The design on this drawing is copyright and remains the property of Alisha White Design
- All work to be carried out in strict accordance with local authority requirements, National Building Regulations, and the S.A.B.S standards.
- 3. This drawing may not be scaled. Only figured dimensions and levels may be used.
- All relevant details, levels, dimensions must be checked on site before commencement of work. Any discrepancies to be reported to Alisha White Design immediately.

ALL AIRCONDITIONING AS PER SPECIALIST'S DESIGN AND SPECIFICATION.

ALL LIGHTING AS PER SPECIALIST'S DESIGN AND SPECIFICATION.

www. a lish a white design.comContact Alisha Mobile: +27 73 248 5826 email: info@alishawhitedesign.com

## CONTRACTOR

ALL INTERIOR DESIGN DRAWINGS PROVIDED BY ALISHA WHITE DESIGN ARE NOT TO BE USED FOR ARCHITECTURAL OR ENGINEERING PURPOSES. DRAWINGS ARE CONCEPTUAL IN NATURE AND INTENDED TO SET FORTH DESIGN INTENT